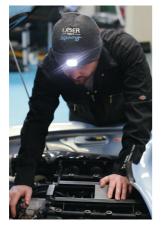

## Laser Tools Racing Beanie Hat Front/Rear Rechargeable

Laser Tools Racing beanie hat with removable front and rear rechargeable lights, each powered by a built in 300mAh Lithium battery. Ideal for cyclists, vehicle inspection, dog walking and household repairs.

## **Additional Information**

- Complete with built in rechargeable lights at front and rear. Four LED bulbs on front and rear; White on front, Red on rear.
- Switchable in 5 strengths: 100%, 50%, 25%, Strobe & Off.
- Lamp dimensions: 65mm x 47mm. Maximum brightness: 75lm.
- Working time approximately 1.5 5 hours; charging time approximately 2.5 hours.
- · Battery: Lithium 300mAh 602030. CE, UKCA & RoHS compliant.