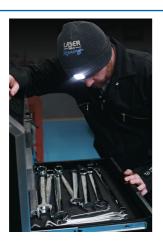

## Laser Tools Racing Beanie Hat Front/Rear Rechargeable

Laser Tools Racing beanie hat with removable front and rear rechargeable lights, each powered by a built in 300mAh Lithium battery. Ideal for cyclists, vehicle inspection, dog walking and household repairs.

## **Additional Information**

- Complete with built in rechargeable lights at front and rear. Four LED bulbs on front and rear; White on front, Red on rear.
- Switchable in 5 strengths: 100%, 50%, 25%, Strobe & Off.
- Lamp dimensions: 65mm x 47mm. Maximum brightness: 75lm.
- Working time approximately 1.5 5 hours; charging time approximately 2.5 hours.
- · Battery: Lithium 300mAh 602030. CE, UKCA & RoHS compliant.