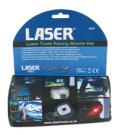

## Laser Tools Racing Beanie Hat Front/Rear Rechargeable

Laser Tools Racing beanie hat with removable front and rear rechargeable lights, each powered by a built in 300mAh Lithium battery. Ideal for cyclists, vehicle inspection, dog walking and household repairs.

## **Additional Information**

- Complete with built in rechargeable lights at front and rear. Four LED bulbs on front and rear; White on front, Red on rear.
- Switchable in 5 strengths: 100%, 50%, 25%, Strobe & Off.
- Lamp dimensions: 65mm x 47mm. Maximum brightness: 75lm.
- Working time approximately 1.5 5 hours; charging time approximately 2.5 hours.
- · Battery: Lithium 300mAh 602030. CE, UKCA & RoHS compliant.