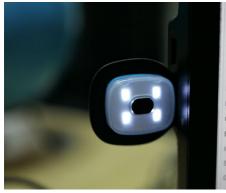

## **Additional Information**

- Complete with built in rechargeable lights at front and rear. Four LED bulbs on front and rear; White on front, Red on rear.
- Switchable in 5 strengths: 100%, 50%, 25%, Strobe & Off.
- Lamp dimensions: 65mm x 47mm. Maximum brightness: 75lm.
- Working time approximately 1.5 5 hours; charging time approximately 2.5 hours.
- · Battery: Lithium 300mAh 602030. CE, UKCA & RoHS compliant.