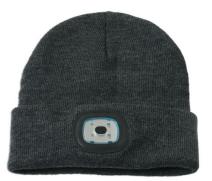

## Laser Tools Racing Beanie Hat Front/Rear Rechargeable

Laser Tools Racing beanie hat with removable front and rear rechargeable lights, each powered by a built in 300mAh Lithium battery. Ideal for cyclists, vehicle inspection, dog walking and household repairs.

## **Additional Information**

- Complete with built in rechargeable lights at front and rear. Four LED bulbs on front and rear; White on front, Red on rear.
- Switchable in 5 strengths: 100%, 50%, 25%, Strobe & Off.
- Lamp dimensions: 65mm x 47mm. Maximum brightness: 75lm.
- Working time approximately 1.5 5 hours; charging time approximately 2.5 hours.
- · Battery: Lithium 300mAh 602030. CE, UKCA & RoHS compliant.