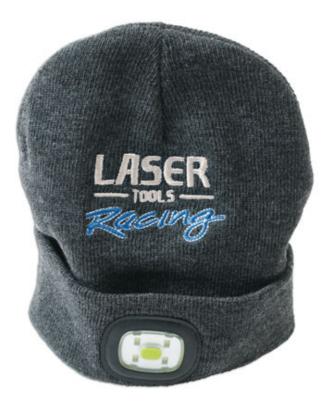

## Laser Tools Racing Beanie Hat Front/Rear Rechargeable

Laser Tools Racing beanie hat with removable front and rear rechargeable lights, each powered by a built in 300mAh Lithium battery. Ideal for cyclists, vehicle inspection, dog walking and household repairs.

## **Additional Information**

- Complete with built in rechargeable lights at front and rear. Four LED bulbs on front and rear; White on front, Red on rear.
- Switchable in 5 strengths: 100%, 50%, 25%, Strobe & Off.
- Lamp dimensions: 65mm x 47mm. Maximum brightness: 75lm.
- Working time approximately 1.5 5 hours; charging time approximately 2.5 hours.
- · Battery: Lithium 300mAh 602030. CE, UKCA & RoHS compliant.