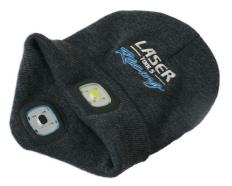

## Laser Tools Racing Beanie Hat Front/Rear Rechargeable

Laser Tools Racing beanie hat with removable front and rear rechargeable lights, each powered by a built in 300mAh Lithium battery. Ideal for cyclists, vehicle inspection, dog walking and household repairs.

## **Additional Information**

- Complete with built in rechargeable lights at front and rear. Four LED bulbs on front and rear; White on front, Red on rear.
- Switchable in 5 strengths: 100%, 50%, 25%, Strobe & Off.
- Lamp dimensions: 65mm x 47mm. Maximum brightness: 75lm.
- Working time approximately 1.5 5 hours; charging time approximately 2.5 hours.
- · Battery: Lithium 300mAh 602030. CE, UKCA & RoHS compliant.